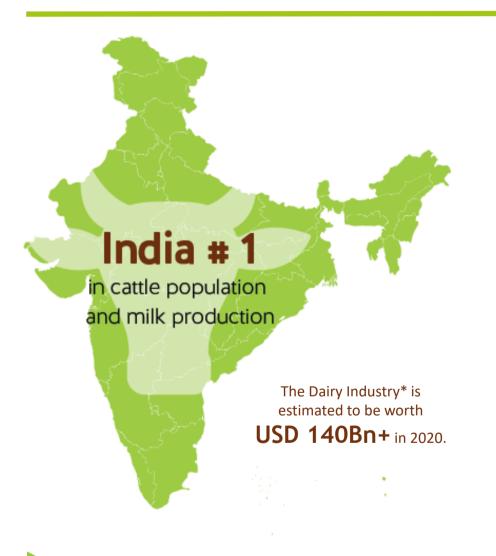

#### **Dvara E-Dairy Vision**

To facilitate profitable growth for small and marginal dairy farmers and becoming the leading trusted platform in the USD 140 Bn Indian dairy economy by providing suitable new age digital solutions and access to financial and value chain markets

#### **Dairy Sector- An Overview**