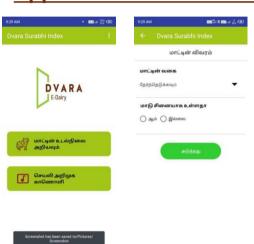

#### **Dvara Surabhi - DIY Android mobile App for Dairy farmers**

#### **App Download and Onboarding Process**

#### **Dvara Surabhi - DIY Android mobile App for Dairy farmers**

- Know the health status of the cattle ( as an indicator) in less than a minute
- Based on established Vet
   Science concept
- 97% plus accuracy
- Preventive care
- Seek support of Vet based on indications