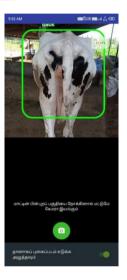

#### **Processing Data**

#### **Output and Indications**

#### **Dvara Surabhi - DIY Android mobile App for Dairy farmers**

- Know the health status of the cattle ( as an indicator) in less than a minute
- Based on established Vet
   Science concept
- 97% plus accuracy
- Preventive care
- Seek support of Vet based on indications