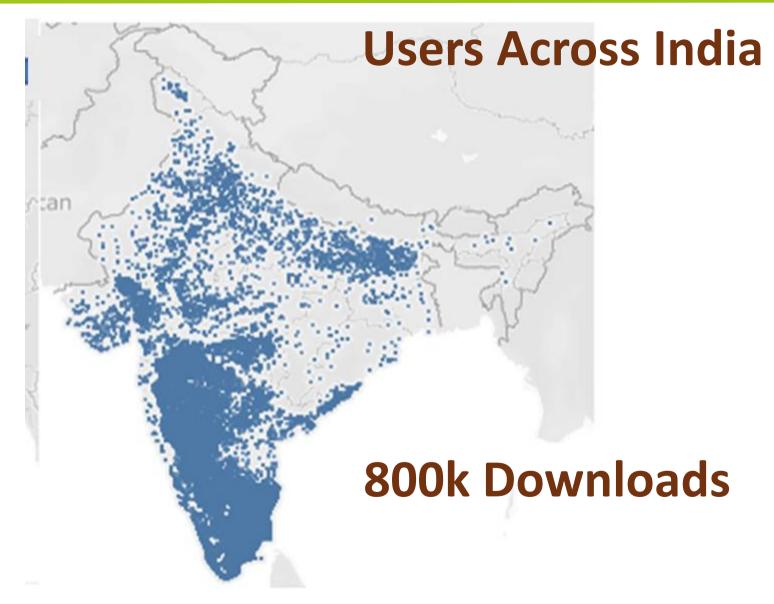

#### **Dvara Surabhi - DIY Android mobile App for Dairy farmers**

#### **Dvara Surabhi - DIY Android mobile App for Dairy farmers**

- Know the health status of the cattle ( as an indicator) in less than a minute
- Based on established Vet
   Science concept
- 97% plus accuracy
- Preventive care
- Seek support of Vet based on indications