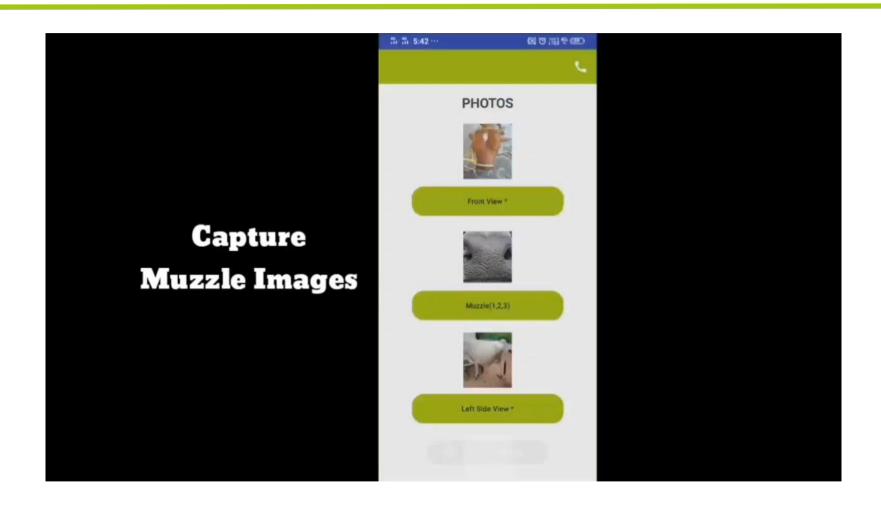

# SURABHI ID BIOMETRIC MUZZLE IDENTITY FOR BOVINES

#### Surabhi ID – Digital Biometric Bovine Identity

Injectable RFID Tags and reader.
Invasive, OPEX
intensive, limited use, software required to record
and track animal details

Muzzle identity Solution from Dvara E-Dairy (unique biomarker for each cattle)

Non-invasive, tamper proof, retrieve cattle information with your mobile phone

Patent applied for the muzzle identity solution

#### **Surabhi ID- Biometric for cattle**