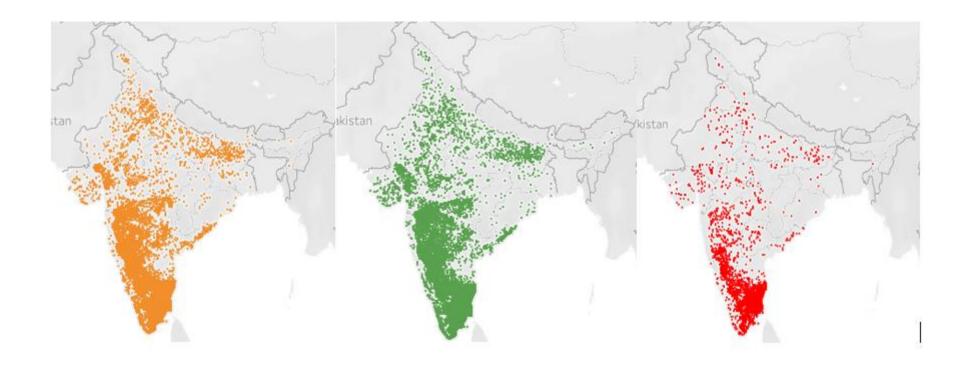

Dairy Sector- An Overview**





#### A financially resilient industry during the pandemic

No major impact in portfolio quality, steady repayment

75 million rural Dairy farmers



### DIGITIZED CATTLE FOR DIGITAL INDIA



#### **Dvara Surabhi - DIY Android mobile App for Dairy farmers**

#### **App Download and Onboarding Process**











#### **Processing Data**



#### **Output and Indications**



#### **Dvara Surabhi - DIY Android mobile App for Dairy farmers**



- Know the health status of the cattle ( as an indicator) in less than a minute
- Based on established Vet
   Science concept
- 97% plus accuracy
- Preventive care
- Seek support of Vet based on indications



#### **Dvara Surabhi - DIY Android mobile App for Dairy farmers**





### **Cattle and Health distribution**





# SURABHI ID BIOMETRIC MUZZLE IDENTITY FOR BOVINES



#### Surabhi ID – Digital Biometric Bovine Identity







Injectable RFID Tags and reader.
Invasive, OPEX
intensive, limited use, software required to record
and track animal details



Muzzle identity Solution from Dvara E-Dairy (unique biomarker for each cattle)

Non-invasive, tamper proof, retrieve cattle information with your mobile phone



Patent applied for the muzzle identity solution

#### **Surabhi ID- Biometric for cattle**





# **Product development- Metrics**

- 2,500,000+ muzzle images used for training and building model
- 1,25,000+ unique cattle and 4,00,000+ unique original muzzle image
- Multiple rounds of algorithm developments, field testing, feedback, corrections and algorithm upgrade
- Accuracy: 97.6% to 100