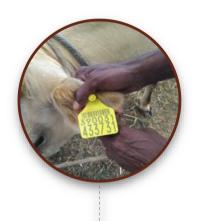

#### Surabhi ID – Digital Biometric Bovine Identity

Injectable RFID Tags and reader.
Invasive, OPEX
intensive, limited use, software required to record
and track animal details

Muzzle identity Solution from Dvara E-Dairy (unique biomarker for each cattle)