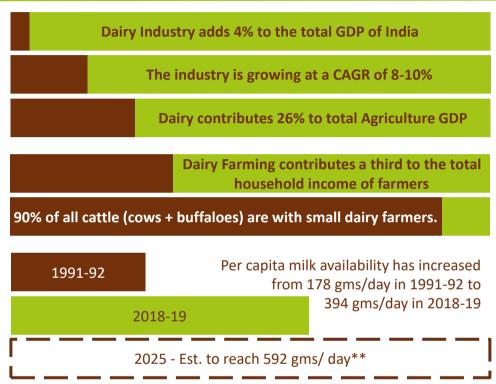

#### **Dairy Sector- An Overview**

#### A financially resilient industry during the pandemic

No major impact in portfolio quality, steady repayment

75 million rural Dairy farmers