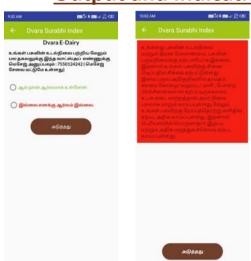

ra E-Dairy Solutions (Dvara ED)

# Dairy Tech for Small & Medium Dairy farmers

www.dvaraedairy.com



#### **Dvara E-Dairy Vision**



To facilitate profitable growth for small and marginal dairy farmers and becoming the leading trusted platform in the USD 140 Bn Indian dairy economy by providing suitable new age digital solutions and access to financial and value chain markets



#### **Dairy Sector- An Overview**





#### A financially resilient industry during the pandemic

No major impact in portfolio quality, steady repayment

75 million rural Dairy farmers



### DIGITIZED CATTLE FOR DIGITAL INDIA



#### **Dvara Surabhi - DIY Android mobile App for Dairy farmers**

#### **App Download and Onboarding Process**











#### **Processing Data**



#### **Output and Indications**



#### **Dvara Surabhi - DIY Android mobile App for Dairy farmers**



- Know the health status of the cattle ( as an indicator) in less than a minute
- Based on established Vet
   Science concept
- 97% plus accuracy
- Preventive care
- Seek support of Vet based on indications



#### **Dvara Surabhi - DIY Android mobile App for Dairy farmers**





### **Cattle and Health distribution**





# SURABHI ID BIOMETRIC MUZZLE IDENTITY FOR BOVINES



#### Surabhi ID – Digital Biometric Bovine Identity







Injectable RFID Tags and reader.
Invasive, OPEX
intensive, limited use, software required to record
and track animal details



Muzzle identity Solution from Dvara E-Dairy (unique biomarker for each cattle)

Non-invasive, tamper proof, retrieve cattle information with your mobile phone



P