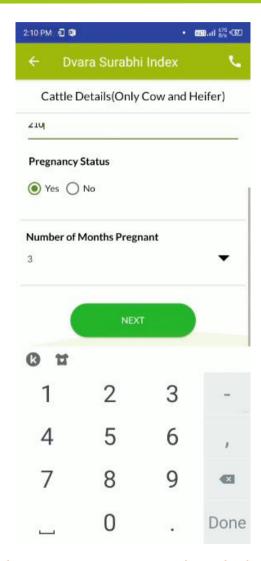

y farmers

www.dvaraedairy.com



#### **Dvara E-Dairy Vision**



To facilitate profitable growth for small and marginal dairy farmers and becoming the leading trusted platform in the USD 140 Bn Indian dairy economy by providing suitable new age digital solutions and access to financial and value chain markets



#### **Dairy Sector- An Overview**





#### A financially resilient industry during the pandemic

No major impact in portfolio quality, steady repayment

75 million rural Dairy farmers



### DIGITIZED CATTLE FOR DIGITAL INDIA



#### **Dvara Surabhi - DIY Android mobile App for Dairy farmers**

#### **App Download and Onboarding Process**











#### **Processing Data**



#### **Output and Indications**



#### **Dvara Surabhi - DIY Android mobile App for Dairy farmers**



- Know the health status of the cattle ( as an indicator) in less than a minute
- Based on established Vet
   Science concept
- 97% plus accuracy
- Preventive care
- Seek support of Vet based on indications



#### **Dvara Surabhi - DIY Android mobile App for Dairy farmers**





### **Cattle and Health distribution**





# SURABHI ID BIOMETRIC MUZZLE IDENTITY FOR BOVINES



#### Surabhi ID – Digital Biometric Bovine Identity







Injectable RFID Tags and reader.
Invasive, OPEX
intensive, limited use, software required to record
and track animal details



Muzzle identity Solution from Dvara E-Dairy (unique biomarker for each cattle)

Non-invasive, tamper proof, retrieve cattle information with your mobile phone



Patent applied for the muzzle identity solution

#### **Surabhi ID- Bi