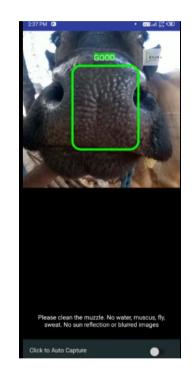

# SURABHI ID BIOMETRIC MUZZLE IDENTITY FOR BOVINES

#### Surabhi ID – Digital Biometric Bovine Identity

Injectable RFID Tags and reader.
Invasive, OPEX
intensive, limited use, software required to record
and track animal details

Muzzle identity Solution from Dvara E-Dairy (unique biomarker for each cattle)

Non-invasive, tamper proof, retrieve cattle information with your mobile phone

Patent applied for the muzzle identity solution

#### **Surabhi ID- Biometric for cattle**